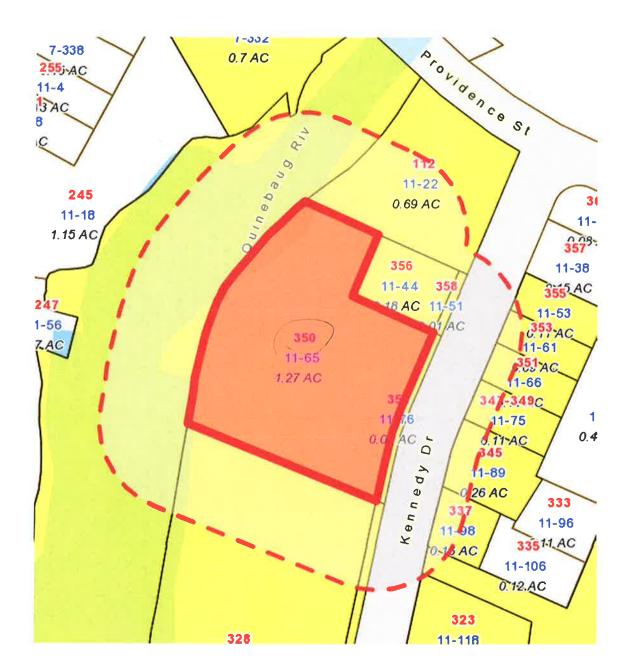

#### Via Zoom

July 21, 2021 7:00 P.M.

| Agenda:                                                                                                 |
|---------------------------------------------------------------------------------------------------------|
| Public hearing on Docket # 2021-04 Louis & Kristin Corsetti request for a Special Permit to operate a   |
| Private Daycare in accordance with Section 304 "Schedule of Uses and Districts" Table III-1 of the Town |
| of Putnam Zoning Regulations. Property located at 225 Kennedy Drive, Town Assessor's Map 011, Lot       |

#### Dear Abutting Property Owner

The Town of Putnam Zoning Commission will be holding a meeting via ZOOM on July 21, 2021 at 7:00 P.M. A public hearing will be held on the following:

Docket # 2021-04 Louis & Kristin Corsetti request for a Special Permit to operate a Private Daycare in accordance with Section 304 "Schedule of Uses and Districts" Table III-1 of the Town of Putnam Zoning Regulations. Property located at 225 Kennedy Drive, Town Assessor's Map 011, Lot 216, Zoned GC.

## TOWN HALL 126 CHURCH STREET PUTNAM, CONNECTICUT 06260

Telephone: (860) 963-6800

June 30, 2021

Town of Putnam Zoning Commission 126 Church Street Putnam, CT 06260

Re: 225 Kennedy Drive (Putnam Library)

Putnam, CT 06260

Dear Commission Members,

As discussed at the previous joint meeting held on June 28, 2021 with the Planning Commission in regards to the sale of the Library, the Town of Putnam is authorizing Louis & Kristin Corsetti to apply for a Special Permit for a Day Care Facility.