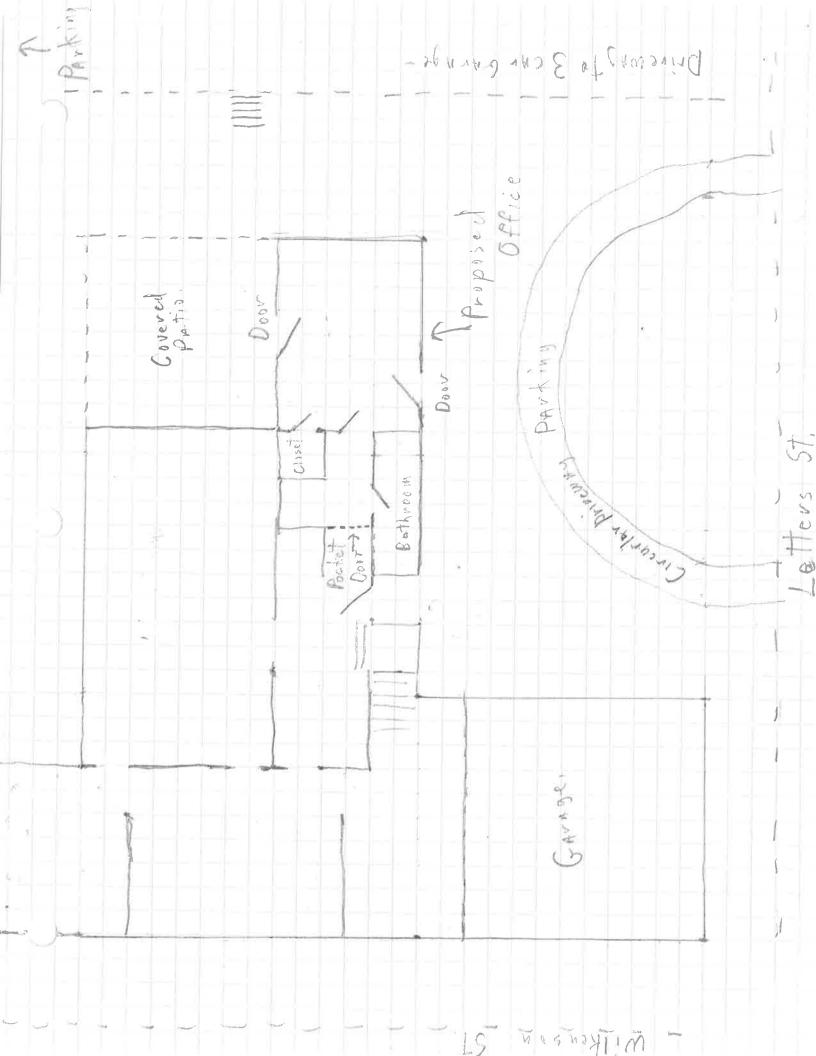

Public hearing on Docket # 2021-05 Camille Benjamin request for a Special Permit for a Home Occupation in accordance with Section 706 "Customary Home Occupation" of the Town of Putnam Zoning Regulations to conduct individual therapy sessions. Property located at 32 Letters Street, Town Assessors Map 12, Lot 171, Zoned R-10. VOTE REQUIRED