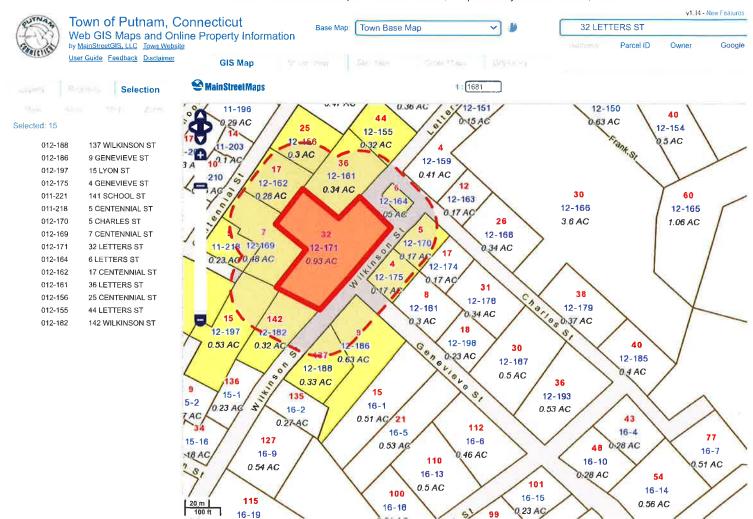

Public hearing on Docket # 2021-05 Camille Benjamin request for a Special Permit for a Home Occupation in accordance with Section 706 "Customary Home Occupation" of the Town of Putnam Zoning Regulations to conduct individual therapy sessions. Property located at 32 Letters Street, Town Assessors Map 12, Lot 171, Zoned R-10. VOTE REQUIRED