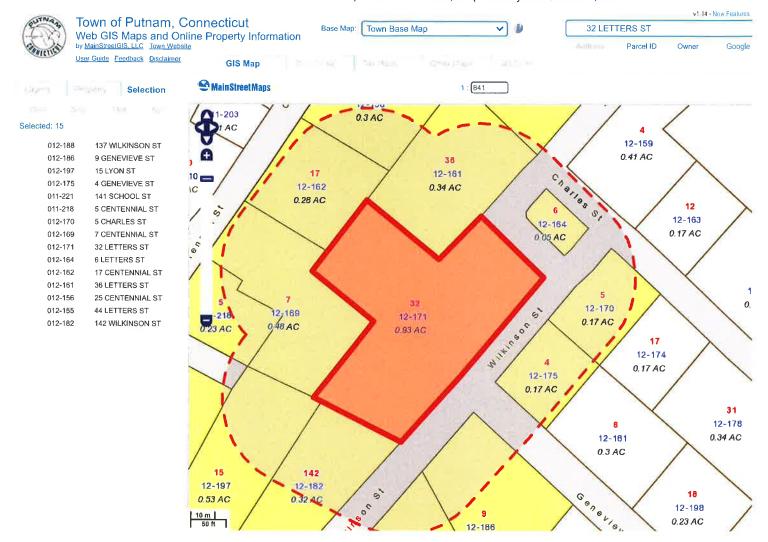

Public hearing on Docket # 2021-05 Camille Benjamin request for a Special Permit for a Home Occupation in accordance with Section 706 "Customary Home Occupation" of the Town of Putnam Zoning Regulations to conduct individual therapy sessions. Property located at 32 Letters Street, Town Assessors Map 12, Lot 171, Zoned R-10. VOTE REQUIRED